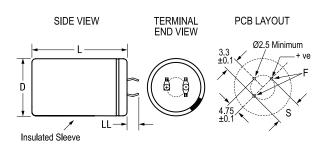

## ALC10, Aluminum Electrolytic, 68 uF, 20%, 450 VDC, -40/+85°C

| General Information |                                      |
|---------------------|--------------------------------------|
| Series:             | ALC10                                |
| Dielectric:         | Aluminum Electrolytic                |
| Description:        | Snap-In, Aluminum Electrolytic       |
| RoHS:               | Yes                                  |
| Lead:               | 3 Pin Short                          |
| AEC-Q200:           | No                                   |
| Component Weight:   | 28 g                                 |
| Notes:              | Dimensions D And L Include Sleeving. |
| Shelf Life:         | 156 Weeks                            |

| Dimensions |               |
|------------|---------------|
| D          | 25mm +1mm     |
| L          | 30mm +/-2mm   |
| S          | 10mm +/-0.1mm |
| LL         | 4mm +/-1mm    |
| F          | 2mm +/-0.1mm  |