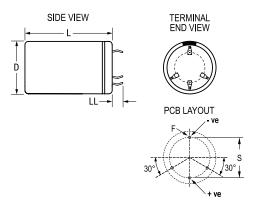

| Dimensions |                 |
|------------|-----------------|
| D          | 35mm +1mm       |
| L          | 40mm +/-2mm     |
| S          | 22.5mm +/-0.1mm |
| LL         | 4mm +/-1mm      |
| F          | 2mm +/-0.1mm    |