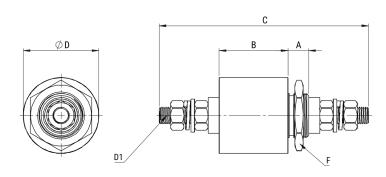

KEMET, FLLCC, EMI/RFI Filters, Power, 750 V, 300 A, 55x50mm

Click here for the 3D model.

| Dimensions |                    |
|------------|--------------------|
| D          | 55mm MIN           |
| Α          | 15mm MIN           |
| В          | 50mm MIN           |
| D1         | Threaded Studs M12 |
| С          | 152mm MIN          |
| F          | M32                |