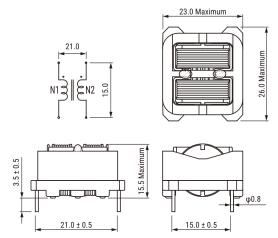

| Dimensions |                |
|------------|----------------|
| L          | 26mm MAX       |
| Т          | 23mm MAX       |
| Н          | 15.5mm MAX     |
| LL         | 3.5mm +/-0.5mm |
| S          | 21mm +/-0.5mm  |
| S1         | 15mm NOM       |
| Wire Size  | 0.45mm         |