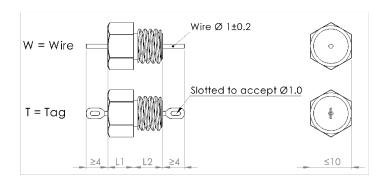

KEMET, AFCL 060, EMI/RFI Filters, Signal, 150 VAC, 630 V, 10 A

Click here for the 3D model.

| Dimensions |           |   |
|------------|-----------|---|
| L1         | 6.1mm MAX | _ |
| L2         | 12mm MAX  |   |