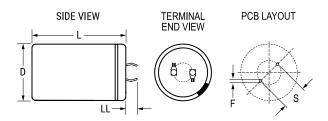

| Dimensions |               |  |
|------------|---------------|--|
| D          | 30mm +1mm     |  |
| L          | 40mm +/-2mm   |  |
| S          | 10mm +/-0.1mm |  |
| LL         | 4mm +/-1mm    |  |
| F          | 2mm +/-0.1mm  |  |