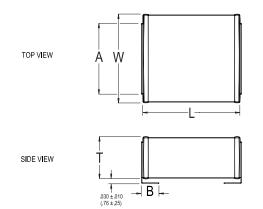

## KEMET Part Number: SM20B102K102B

(SM20B102K102)

KPS SM SMD Indust X7R HV, Ceramic, 1000 pF, 10%, 1000 VDC, X7R, SMD, Fixed, High Volt, Low ESR, Leaded, Industrial, SM20

| Dimensions |                    |  |
|------------|--------------------|--|
| Chip Size  | SM20               |  |
| L          | 3.81mm +/-0.381mm  |  |
| W          | 3.81mm +/-0.381mm  |  |
| Т          | 3.302mm MAX        |  |
| Α          | 2.54mm MAX         |  |
| В          | 1.016mm +/-0.254mm |  |