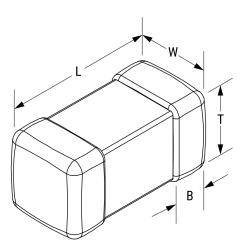

## L0806C1R0MDWIT

Aliases (L0806C1R0MDWIT)

KEMET, L-DWI, Power, 1uH, 20%

Click here for the 3D model.

| Dimensions |                |
|------------|----------------|
| Chip Size  | 0806           |
| L          | 2mm +/-0.2mm   |
| W          | 1.6mm +/-0.2mm |
| Т          | 1.6mm +/-0.2mm |
| LL         | 0.5mm +/-0.2mm |
| В          | 0.5mm +/-0.2mm |