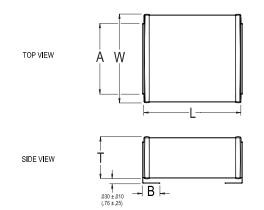

## KEMET Part Number: SM33B102M502B

(SM33B102M502)

KPS SM SMD Indust X7R HV, Ceramic, 1000 pF, 20%, 5000 VDC, X7R, SMD, Fixed, High Volt, Low ESR, Leaded, Industrial, SM33

| Dimensions |                    |
|------------|--------------------|
| Chip Size  | SM33               |
| L          | 17.78mm +/-0.762mm |
| W          | 7.62mm +/-0.762mm  |
| Т          | 4.572mm MAX        |
| A          | 5.08mm MAX         |
| В          | 2.54mm +/-0.508mm  |