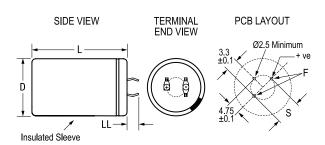

| Dimensions |               |  |
|------------|---------------|--|
| D          | 35mm +1mm     |  |
| L          | 50mm +/-2mm   |  |
| S          | 10mm +/-0.1mm |  |
| LL         | 4mm +/-1mm    |  |
| F          | 2mm +/-0.1mm  |  |