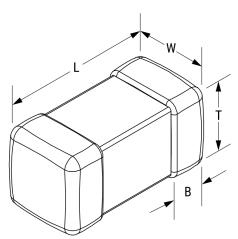

## L1007C470MDWIT

Aliases (L1007C470MDWIT)

KEMET, L-DWI, Power, 47 uH, 20%

Click here for the 3D model.

| Dimensions |                |
|------------|----------------|
| Chip Size  | 1007           |
| L          | 2.5mm +/-0.2mm |
| W          | 1.8mm +/-0.2mm |
| Т          | 1.8mm +/-0.2mm |
| LL         | 0.5mm +/-0.2mm |
| В          | 0.5mm +/-0.2mm |