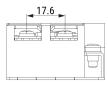

## GTX-2100-Y00

KEMET, GTX, EMI/RFI Filters, Noise Suppression, 250 VAC, 560 VDC, 10 A, 75x44x25mm

Click here for the 3D model.

| Dimensions |                 |
|------------|-----------------|
| L          | 75mm +/-1mm     |
| W          | 44mm +/-1mm     |
| Н          | 25mm +/-1mm     |
| S          | 17.6mm NOM      |
| L1         | 66.7mm +/-0.5mm |
| W1         | 35mm +/-0.5mm   |