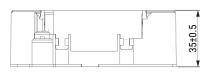

## GTX-2100-Y00

KEMET, GTX, EMI/RFI Filters, Noise Suppression, 250 VAC, 560 VDC, 10 A, 75x44x25mm

Click here for the 3D model.

| Dimensions |                 |
|------------|-----------------|
| L          | 75mm +/-1mm     |
| W          | 44mm +/-1mm     |
| Н          | 25mm +/-1mm     |
| S          | 17.6mm NOM      |
| L1         | 66.7mm +/-0.5mm |
| W1         | 35mm +/-0.5mm   |