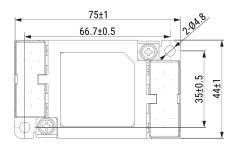

## GTX-2100-Y00

KEMET, GTX, EMI/RFI Filters, Noise Suppression, 250 VAC, 560 VDC, 10 A, 75x44x25mm

Click here for the 3D model.

| Dimensions |                 |
|------------|-----------------|
| L          | 75mm +/-1mm     |
| W          | 44mm +/-1mm     |
| Н          | 25mm +/-1mm     |
| S          | 17.6mm NOM      |
| L1         | 66.7mm +/-0.5mm |
| W1         | 35mm +/-0.5mm   |