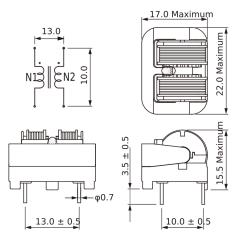

## SSHB10HS-R04620

Aliases (UALSB1SR046200)

KEMET, SSHB10HS, AC Line Filters, Dual Mode, 62 mH

Click here for the 3D model.

| Dimensions |                |
|------------|----------------|
| L          | 22mm MAX       |
| Т          | 17mm MAX       |
| Н          | 15.5mm MAX     |
| LL         | 3.5mm +/-0.5mm |
| S          | 13mm +/-0.5mm  |
| S1         | 10mm NOM       |
| Wire Size  | 0.2mm          |

| Specifications    |                |
|-------------------|----------------|
| Voltage AC        | 250 VAC        |
| Inductance        | 62 mH (10 kHz) |
| Current           | 400 mA         |
| Temperature Range | -25/+120°C     |
| DC Resistance     | 2.45 Ohms      |