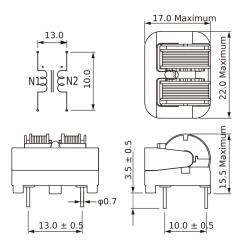

## SSHB10HS-R07230

Aliases (UALSB1SR072300)

KEMET, SSHB10HS, AC Line Filters, Dual Mode, 23 mH

Click here for the 3D model.

| Dimensions | ,              |
|------------|----------------|
| L          | 22mm MAX       |
| Т          | 17mm MAX       |
| Н          | 15.5mm MAX     |
| LL         | 3.5mm +/-0.5mm |
| S          | 13mm +/-0.5mm  |
| S1         | 10mm NOM       |
| Wire Size  | 0.28mm         |