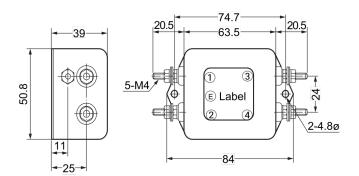

Click here for the 3D model.

| Dimensions |                 |
|------------|-----------------|
| L          | 84mm NOM        |
| W          | 50.8mm NOM      |
| Н          | 39mm NOM        |
| Lead       | Screw Terminals |