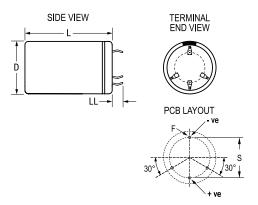

| Dimensions |                 |
|------------|-----------------|
| D          | 40mm +1mm       |
| L          | 105mm +/-2mm    |
| S          | 22.5mm +/-0.1mm |
| LL         | 4mm +/-1mm      |
| F          | 2mm +/-0.1mm    |