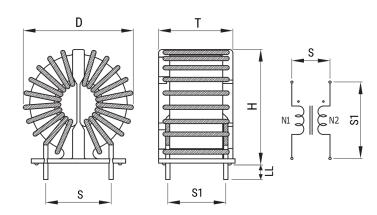

## SC-11-16J

Aliases (UALSC1116J0000)

KEMET, SC-J, AC Line Filters, Common Mode, 1.6 mH

Click here for the 3D model.

| Dimensions |            |  |
|------------|------------|--|
| D          | 35mm MAX   |  |
| Т          | 23mm MAX   |  |
| Н          | 33mm MAX   |  |
| LL         | 5mm +/-2mm |  |
| S          | 18mm NOM   |  |
| S1         | 16mm NOM   |  |
| Wire Size  | 1.2mm      |  |