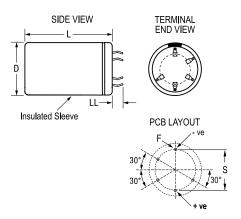

## ALC10, Aluminum Electrolytic, 2,200 uF, 20%, 200 VDC, -40/+85°C

| General Information |                                      |
|---------------------|--------------------------------------|
| Series:             | ALC10                                |
| Dielectric:         | Aluminum Electrolytic                |
| Description:        | Snap-In, Aluminum Electrolytic       |
| RoHS:               | Yes                                  |
| Lead:               | 5 Pin Short                          |
| AEC-Q200:           | No                                   |
| Component Weight:   | 98 g                                 |
| Notes:              | Dimensions D And L Include Sleeving. |
| Shelf Life:         | 156 Weeks                            |

| Dimensions |               |
|------------|---------------|
| D          | 40mm +1mm     |
| L          | 60mm +/-2mm   |
| S          | 25mm +/-0.1mm |
| LL         | 4mm +/-1mm    |
| F          | 2mm +/-0.1mm  |