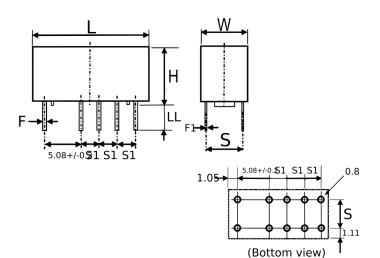

## EC2-5TNU

Aliases (USREC2050TNU00)

KEMET, EC2, Relays, Signal

Click here for the 3D model.

| Dimensions |                 |  |
|------------|-----------------|--|
| L          | 15mm MAX        |  |
| W          | 7.5mm MAX       |  |
| Н          | 9.4mm MAX       |  |
| LL         | 3.2mm +/-0.2mm  |  |
| S          | 5.08mm +/-0.2mm |  |
| S1         | 2.54mm +/-0.2mm |  |
| F          | 0.5mm +/-0.2mm  |  |
| F1         | 0.25mm +/-0.1mm |  |