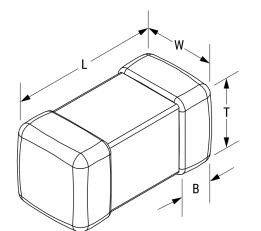

L0806C470MDWST Aliases (L0806C470MDWST) KEMET, L-DWS, Power, 47 uH, 20%

Click here for the 3D model.

| Dimensions | ,              |
|------------|----------------|
| Chip Size  | 0806           |
| L          | 2mm +/-0.2mm   |
| W          | 1.6mm +/-0.2mm |
| Т          | 1.6mm +/-0.2mm |
| LL         | 0.5mm +/-0.2mm |
| В          | 0.5mm +/-0.2mm |