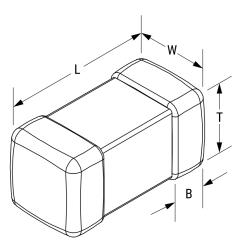

## L0806C470MDWIT

Aliases (L0806C470MDWIT)

KEMET, L-DWI, Power, 47 uH, 20%

Click here for the 3D model.

| Dimensions |                |
|------------|----------------|
| Chip Size  | 0806           |
| L          | 2mm +/-0.2mm   |
| W          | 1.6mm +/-0.2mm |
| Т          | 1.6mm +/-0.2mm |
| LL         | 0.5mm +/-0.2mm |
| В          | 0.5mm +/-0.2mm |