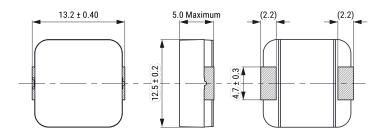

Click here for the 3D model.

| Dimensions |                 |
|------------|-----------------|
| L          | 13.2mm +/-0.4mm |
| W          | 12.5mm +/-0.2mm |
| Т          | 5mm MAX         |
| LL         | 2.2mm NOM       |
| G          | 4.7mm +/-0.3mm  |