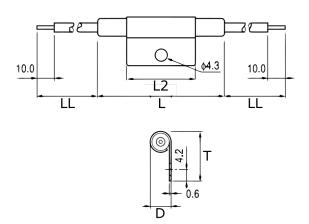

Click here for the 3D model.

| Dimensions |            |
|------------|------------|
| D          | 7.65mm NOM |
| L          | 54mm NOM   |
| L2         | 34mm NOM   |
| T          | 18.8mm MAX |
| LL         | 200mm NOM  |