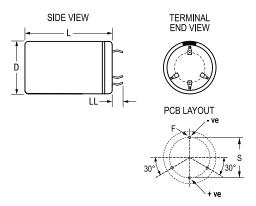

| Dimensions |                 |
|------------|-----------------|
| D          | 35mm +1mm       |
| L          | 35mm +/-2mm     |
| S          | 22.5mm +/-0.1mm |
| LL         | 4mm +/-1mm      |
| F          | 2mm +/-0.1mm    |