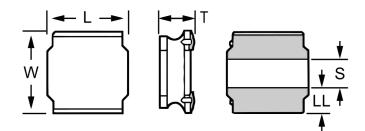

Click here for the 3D model.

| Dimensions |                |
|------------|----------------|
| L          | 8mm +/-0.2mm   |
| W          | 8mm +/-0.2mm   |
| т          | 4.2mm MAX      |
| S          | 5.6mm +/-0.3mm |
| LL         | 1.6mm +/-0.3mm |