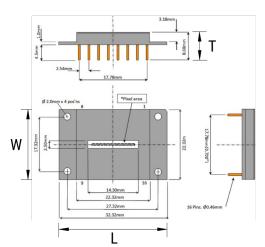

| Dimensions |             |
|------------|-------------|
| L          | 32.32mm NOM |
| W          | 22.32mm NOM |
| Т          | 8.68mm NOM  |

| Packaging Specifications |      |
|--------------------------|------|
| Packaging Quantity       | 1    |
| Component Weight         | 11 g |