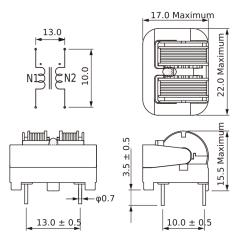

## SSHB10HS-R06330

Aliases (UALSB1SR063300)

KEMET, SSHB10HS, AC Line Filters, Dual Mode, 33 mH

Click here for the 3D model.

| Dimensions |                |
|------------|----------------|
| L          | 22mm MAX       |
| Т          | 17mm MAX       |
| Н          | 15.5mm MAX     |
| LL         | 3.5mm +/-0.5mm |
| S          | 13mm +/-0.5mm  |
| S1         | 10mm NOM       |
| Wire Size  | 0.25mm         |