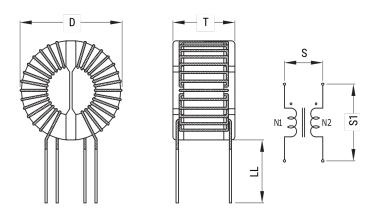

## SC-07-650

Aliases (UALSC076500000)

KEMET, SC, AC Line Filters, Common Mode, 6.5 mH

Click here for the 3D model.

| Dimensions |             |
|------------|-------------|
| D          | 35mm MAX    |
| Т          | 23mm MAX    |
| LL         | 15mm +/-2mm |
| S          | 7mm NOM     |
| S1         | 21mm NOM    |
| Wire Size  | 1.1mm       |