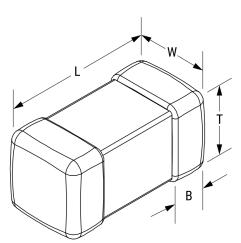

## L0805R100KDWST

Aliases (L0805R100KDWST)

KEMET, L-DWS, Power, 10 uH, 10%

Click here for the 3D model.

| Dimensions |                 |
|------------|-----------------|
| Chip Size  | 0805            |
| L          | 2mm +/-0.2mm    |
| W          | 1.25mm +/-0.2mm |
| Т          | 1.25mm +/-0.2mm |
| LL         | 0.5mm +/-0.2mm  |
| В          | 0.5mm +/-0.2mm  |