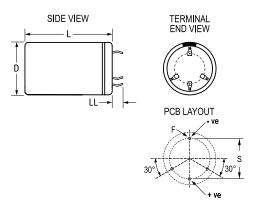

| Dimensions |               |
|------------|---------------|
| D          | 35mm +/-0.5mm |
| L          | 50mm +/-1mm   |
| S          | 22.5mm NOM    |
| LL         | 6.3mm +/-1mm  |
| F          | 2mm +/-0.1mm  |