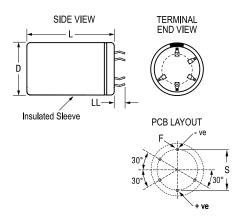

| Dimensions |               |
|------------|---------------|
| D          | 40mm +1mm     |
| L          | 80mm +/-2mm   |
| S          | 25mm +/-0.1mm |
| LL         | 6.3mm +/-1mm  |
| F          | 2mm +/-0.1mm  |
|            | ·             |