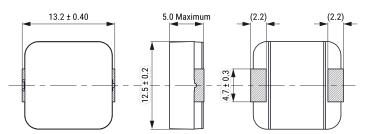

Click here for the 3D model.

| Dimensions |                 |
|------------|-----------------|
| L          | 13.2mm +/-0.4mm |
| W          | 12.5mm +/-0.2mm |
| Т          | 5mm MAX         |
| LL         | 2.2mm NOM       |
| G          | 4.7mm +/-0.3mm  |