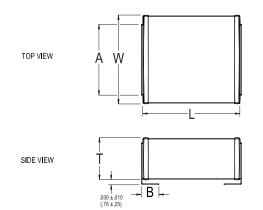

## KEMET Part Number: SM24B122K502B

(SM24B122K502)

KPS SM SMD Indust X7R HV, Ceramic, 1200 pF, 10%, 5000 VDC, X7R, SMD, Fixed, High Volt, Low ESR, Leaded, Industrial, SM24

| Dimensions |                    |  |
|------------|--------------------|--|
| Chip Size  | SM24               |  |
| L          | 11.43mm +/-0.762mm |  |
| W          | 10.16mm +/-0.762mm |  |
| Т          | 5.588mm MAX        |  |
| Α          | 7.62mm MAX         |  |
| В          | 2.54mm +/-0.508mm  |  |