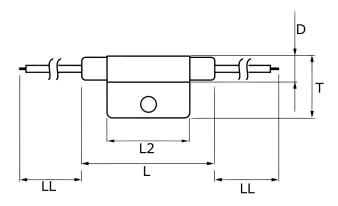

Click here for the 3D model.

| Dimensions | ,         |
|------------|-----------|
| D          | 8.2mm MAX |
| L          | 50mm MAX  |
| L2         | 29mm MAX  |
| Т          | 20mm MAX  |
| LL         | 200mm NOM |