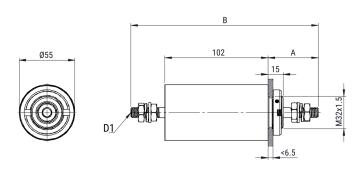

KEMET, FLLDU, EMI/RFI Filters, Power, 250 VAC, 440 V, 200 A

Click here for the 3D model.

| Dimensions |                    |
|------------|--------------------|
| Α          | 49.5mm MIN         |
| В          | 185mm MIN          |
| D1         | Threaded Studs M10 |