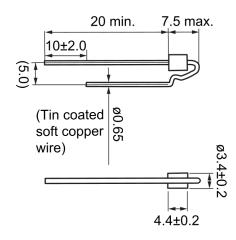

| Specifications    |           |
|-------------------|-----------|
| Temperature Range | -20/+70°C |

Click here for the 3D model.

| Dimensions |                |  |
|------------|----------------|--|
| D          | 3.4mm +/-0.2mm |  |
| L          | 7.5mm NOM      |  |
| LL         | 20mm MIN       |  |
| S          | 5mm NOM        |  |
| L2         | 4.4mm +/-0.2mm |  |