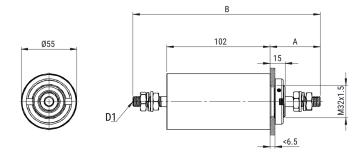

Click here for the 3D model.

| Dimensions |                    |
|------------|--------------------|
| А          | 49.5mm MIN         |
| В          | 185mm MIN          |
| D1         | Threaded Studs M10 |