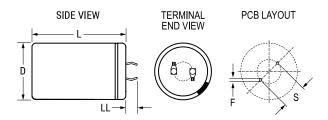

| Dimensions |               |
|------------|---------------|
| D          | 35mm +1mm     |
| L          | 80mm +/-2mm   |
| S          | 10mm +/-0.1mm |
| LL         | 6.3mm +/-1mm  |
| F          | 2mm +/-0.1mm  |