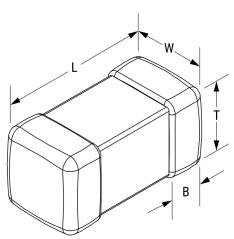

## L1007C101KDWST

Aliases (L1007C101KDWST)

KEMET, L-DWS, Power, 100 uH, 10%

Click here for the 3D model.

| Dimensions |                |
|------------|----------------|
| Chip Size  | 1007           |
| L          | 2.5mm +/-0.2mm |
| W          | 1.8mm +/-0.2mm |
| Т          | 1.8mm +/-0.2mm |
| LL         | 0.5mm +/-0.2mm |
| В          | 0.5mm +/-0.2mm |