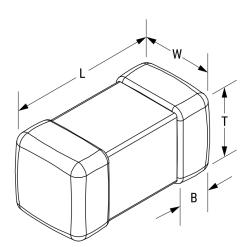

## L1007C220MDWIT

Aliases (L1007C220MDWIT)

KEMET, L-DWI, Power, 22 uH, 20%

Click here for the 3D model.

| Dimensions |                |
|------------|----------------|
| Chip Size  | 1007           |
| L          | 2.5mm +/-0.2mm |
| W          | 1.8mm +/-0.2mm |
| Т          | 1.8mm +/-0.2mm |
| LL         | 0.5mm +/-0.2mm |
| В          | 0.5mm +/-0.2mm |