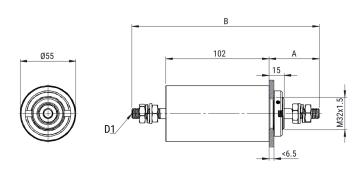

KEMET, FLLDU, EMI/RFI Filters, Power, 250 VAC, 350 V, 200 A

Click here for the 3D model.

| Dimensions |                    |
|------------|--------------------|
| Α          | 49.5mm MIN         |
| В          | 185mm MIN          |
| D1         | Threaded Studs M10 |