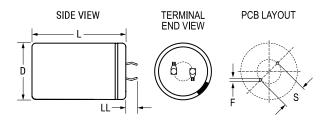

| Dimensions |               |  |
|------------|---------------|--|
| D          | 30mm +1mm     |  |
| L          | 30mm +/-2mm   |  |
| S          | 10mm +/-0.1mm |  |
| LL         | 6.3mm +/-1mm  |  |
| F          | 2mm +/-0.1mm  |  |