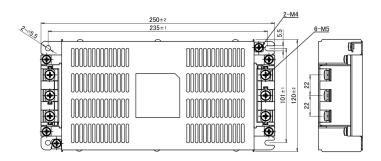

## GTX-3300-Y473

KEMET, GTX Three Phase, EMI/RFI Filters, Noise Suppression, 500 VAC, 500 V, 250x120x47mm

|--|

Click here for the 3D model.

| Dimensions |              |
|------------|--------------|
| L          | 250mm +/-2mm |
| W          | 120mm +/-2mm |
| Н          | 47mm +/-1mm  |
| S          | 22mm NOM     |
| L1         | 235mm +/-1mm |
| W1         | 101mm +/-1mm |

| Specifications    |            |
|-------------------|------------|
| Voltage AC        | 500 VAC    |
| Voltage DC        | 500 VDC    |
| Rated Current     | 30 A       |
| Temperature Range | -25/+55°C  |
| Leakage Current   | 9 mA (MAX) |