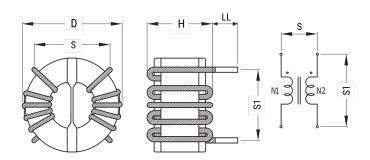

## SC-15-01H

Aliases (UALSC1501H0000)

KEMET, SC, AC Line Filters, Common Mode, 0.067 mH

Click here for the 3D model.

| Dimensions |             |
|------------|-------------|
| D          | 26mm MAX    |
| Н          | 13.5mm MAX  |
| LL         | 10mm +/-2mm |
| S          | 10mm NOM    |
| S1         | 20mm NOM    |
| Wire Size  | 1.4mm       |