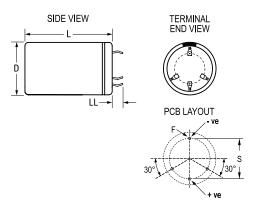

| Dimensions |                 |
|------------|-----------------|
| D          | 40mm +1mm       |
| L          | 55mm +/-2mm     |
| S          | 22.5mm +/-0.1mm |
| LL         | 6.3mm +/-1mm    |
| F          | 2mm +/-0.1mm    |

| F                        | 2mm +/-0.1mm |
|--------------------------|--------------|
|                          |              |
|                          |              |
| Packaging Specifications |              |