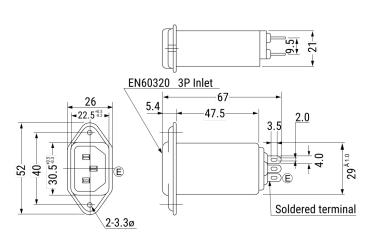

Click here for the 3D model.

| Dimensions |                 |
|------------|-----------------|
| L          | 67mm NOM        |
| W          | 52mm NOM        |
| Н          | 26mm NOM        |
| Lead       | Screw Terminals |