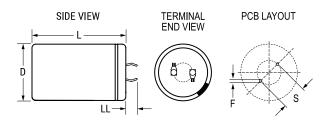

| Dimensions |               |
|------------|---------------|
| D          | 35mm +1mm     |
| L          | 80mm +/-2mm   |
| S          | 10mm +/-0.1mm |
| LL         | 4mm +/-1mm    |
| F          | 2mm +/-0.1mm  |