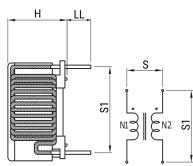

## SC-05-E100JKH

Aliases (UALSC05E100JKH)

KEMET, SC\_JKH, AC Line Filters, Common Mode, 10 mH

Click here for the 3D model.

| Dimensions | ,            |
|------------|--------------|
| D          | 34mm MAX     |
| Т          | 34mm MAX     |
| Н          | 25mm MAX     |
| LL         | 3.5mm +/-1mm |
| S          | 11mm NOM     |
| S1         | 28mm NOM     |
| Wire Size  | 1mm          |

| Packaging Specifications |        |
|--------------------------|--------|
| Packaging                | Tray   |
| Packaging Quantity       | 150    |
| Component Weight         | 47.5 g |

| General Information |                                             |
|---------------------|---------------------------------------------|
| Series              | SC_JKH                                      |
| Style               | Through-Hole                                |
| RoHS                | Yes                                         |
| Notes               | Lead Spacing (S/S1) Are For Reference Only. |
| Miscellaneous       | Temperature Rise Maximum: 50 K              |
| Core                | Mn-Zn Ferrite                               |

| Specifications    |            |
|-------------------|------------|
| Voltage AC        | 250 VAC    |
| Inductance        | 10 mH      |
| Current           | 5 A        |
| Temperature Range | -25/+120°C |
| DC Resistance     | 65 mOhms   |