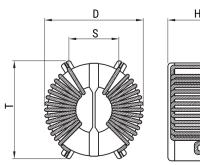

## SC-05-E100JKH

Aliases (UALSC05E100JKH)

KEMET, SC\_JKH, AC Line Filters, Common Mode, 10 mH

Click here for the 3D model.

| Dimensions | ,            |
|------------|--------------|
| D          | 34mm MAX     |
| Т          | 34mm MAX     |
| Н          | 25mm MAX     |
| LL         | 3.5mm +/-1mm |
| S          | 11mm NOM     |
| S1         | 28mm NOM     |
| Wire Size  | 1mm          |

| Packaging Specifications |        |
|--------------------------|--------|
| Packaging                | Tray   |
| Packaging Quantity       | 150    |
| Component Weight         | 47.5 g |

| General Information |                                             |
|---------------------|---------------------------------------------|
| Series              | SC_JKH                                      |
| Style               | Through-Hole                                |
| RoHS                | Yes                                         |
| Notes               | Lead Spacing (S/S1) Are For Reference Only. |
| Miscellaneous       | Temperature Rise Maximum: 50 K              |
| Core                | Mn-Zn Ferrite                               |

| Specifications    |            |
|-------------------|------------|
| Voltage AC        | 250 VAC    |
| Inductance        | 10 mH      |
| Current           | 5 A        |
| Temperature Range | -25/+120°C |
| DC Resistance     | 65 mOhms   |