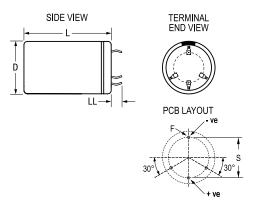

| Dimensions |                 |
|------------|-----------------|
| D          | 40mm +1mm       |
| L          | 30mm +/-2mm     |
| S          | 22.5mm +/-0.1mm |
| LL         | 4mm +/-1mm      |
| F          | 2mm +/-0.1mm    |