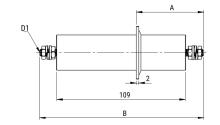

Click here for the 3D model.

| Dimensions |                   |
|------------|-------------------|
| А          | 57.5mm MIN        |
| В          | 140mm MIN         |
| D1         | Threaded Studs M6 |