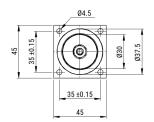

| Specifications    |           |
|-------------------|-----------|
| Voltage AC        | 250 VAC   |
| Voltage DC        | 440 VDC   |
| Rated Frequency   | 50-60 Hz  |
| Rated Current     | 40 A      |
| Rated Temperature | 40°C      |
| Temperature Range | -40/+85°C |
| Climate Category  | 40/085/56 |